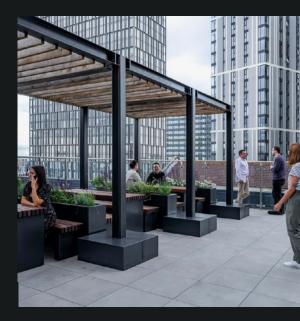

# **ROOFTOP & CLUB HOUSE**

The Rooftop at 10X boasts an east and west wing. The East wing is home to our terraced outdoor space, and club house. The perfect space to hold your summer away day or conference. With plenty of power points you can get that presentation or team meeting done in the fresh air.

The club house provides an intimate gathering space

complete with TV screen, kitchen and bar so you can relax, unwind and have food & drinks after any meeting. Across on the west wing is our living wall rooftop which has views looking out over Birmingham. With plenty of seating on both sides we can host events for up to 120 people