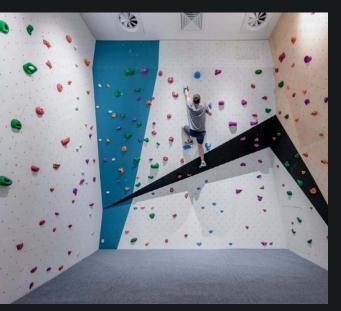

#### **CLIMBING WALL**

The very first workspace in Birmingham to house a uniquely designed bouldering experience. The wall was built to give members a breakout space that fosters meaningful connections in Birmingham.